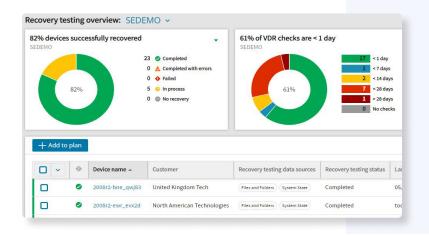

### **Understand recovery time frames**

- Test recovery results appear in the device properties and can be shown in the main dashboard by customizing your view
- Review all recovery test results in the dedicated Recovery Testing dashboard
- Gain a sense of how long a specific device recovery may take

#### Report and demonstrate value to customers

- Automatically send recovery test results with monthly reports to customers
- Preserve records of test recoveries for future reference
- Showcase the value of your data protection service and provide peace of mind